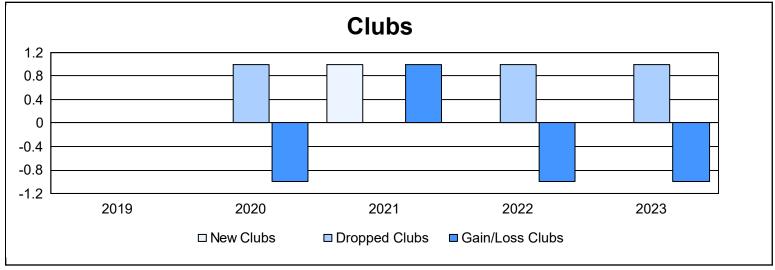

| Year      | New<br>Clubs | Dropped<br>Clubs | Gain/<br>Loss<br>Clubs | New<br>Members | Charter<br>Members | Reinstate<br>Members | Transfer<br>Members | Total<br>Member<br>Added | Total<br>Members<br>Dropped | Gain/<br>Loss<br>Members |
|-----------|--------------|------------------|------------------------|----------------|--------------------|----------------------|---------------------|--------------------------|-----------------------------|--------------------------|
| 2018-2019 | 0            | 0                | 0                      | 115            | 0                  | 4                    | 5                   | 124                      | 139                         | -15                      |
| 2019-2020 | 0            | 1                | -1                     | 61             | 0                  | 5                    | 11                  | 77                       | 151                         | -74                      |
| 2020-2021 | 1            | 0                | 1                      | 39             | 21                 | 3                    | 2                   | 65                       | 133                         | -68                      |
| 2021-2022 | 0            | 1                | -1                     | 74             | 0                  | 5                    | 9                   | 88                       | 146                         | -58                      |
| 2022-2023 | 0            | 1                | -1                     | 94             | 0                  | 6                    | 8                   | 108                      | 118                         | -10                      |
| Average   | 0            | 1                | 0                      | 77             | 4                  | 5                    | 7                   | 92                       | 137                         | -45                      |