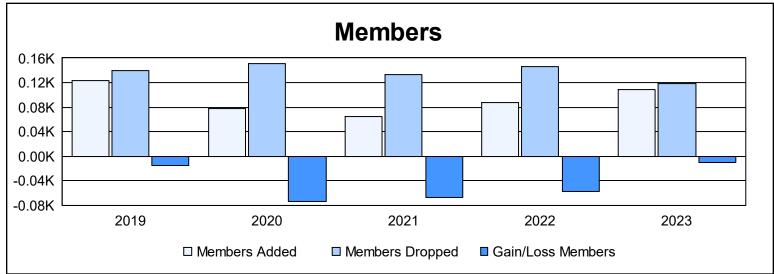

| Year      | New<br>Clubs | Dropped<br>Clubs | Gain/<br>Loss<br>Clubs | New<br>Members | Charter<br>Members | Reinstate<br>Members | Transfer<br>Members | Total<br>Member<br>Added | Total<br>Members<br>Dropped | Gain/<br>Loss<br>Members |
|-----------|--------------|------------------|------------------------|----------------|--------------------|----------------------|---------------------|--------------------------|-----------------------------|--------------------------|
| 2018-2019 | 0            | 0                | 0                      | 115            | 0                  | 4                    | 5                   | 124                      | 139                         | -15                      |
| 2019-2020 | 0            | 1                | -1                     | 61             | 0                  | 5                    | 11                  | 77                       | 151                         | -74                      |
| 2020-2021 | 1            | 0                | 1                      | 39             | 21                 | 3                    | 2                   | 65                       | 133                         | -68                      |
| 2021-2022 | 0            | 1                | -1                     | 74             | 0                  | 5                    | 9                   | 88                       | 146                         | -58                      |
| 2022-2023 | 0            | 1                | -1                     | 94             | 0                  | 6                    | 8                   | 108                      | 118                         | -10                      |
| Average   | 0            | 1                | 0                      | 77             | 4                  | 5                    | 7                   | 92                       | 137                         | -45                      |